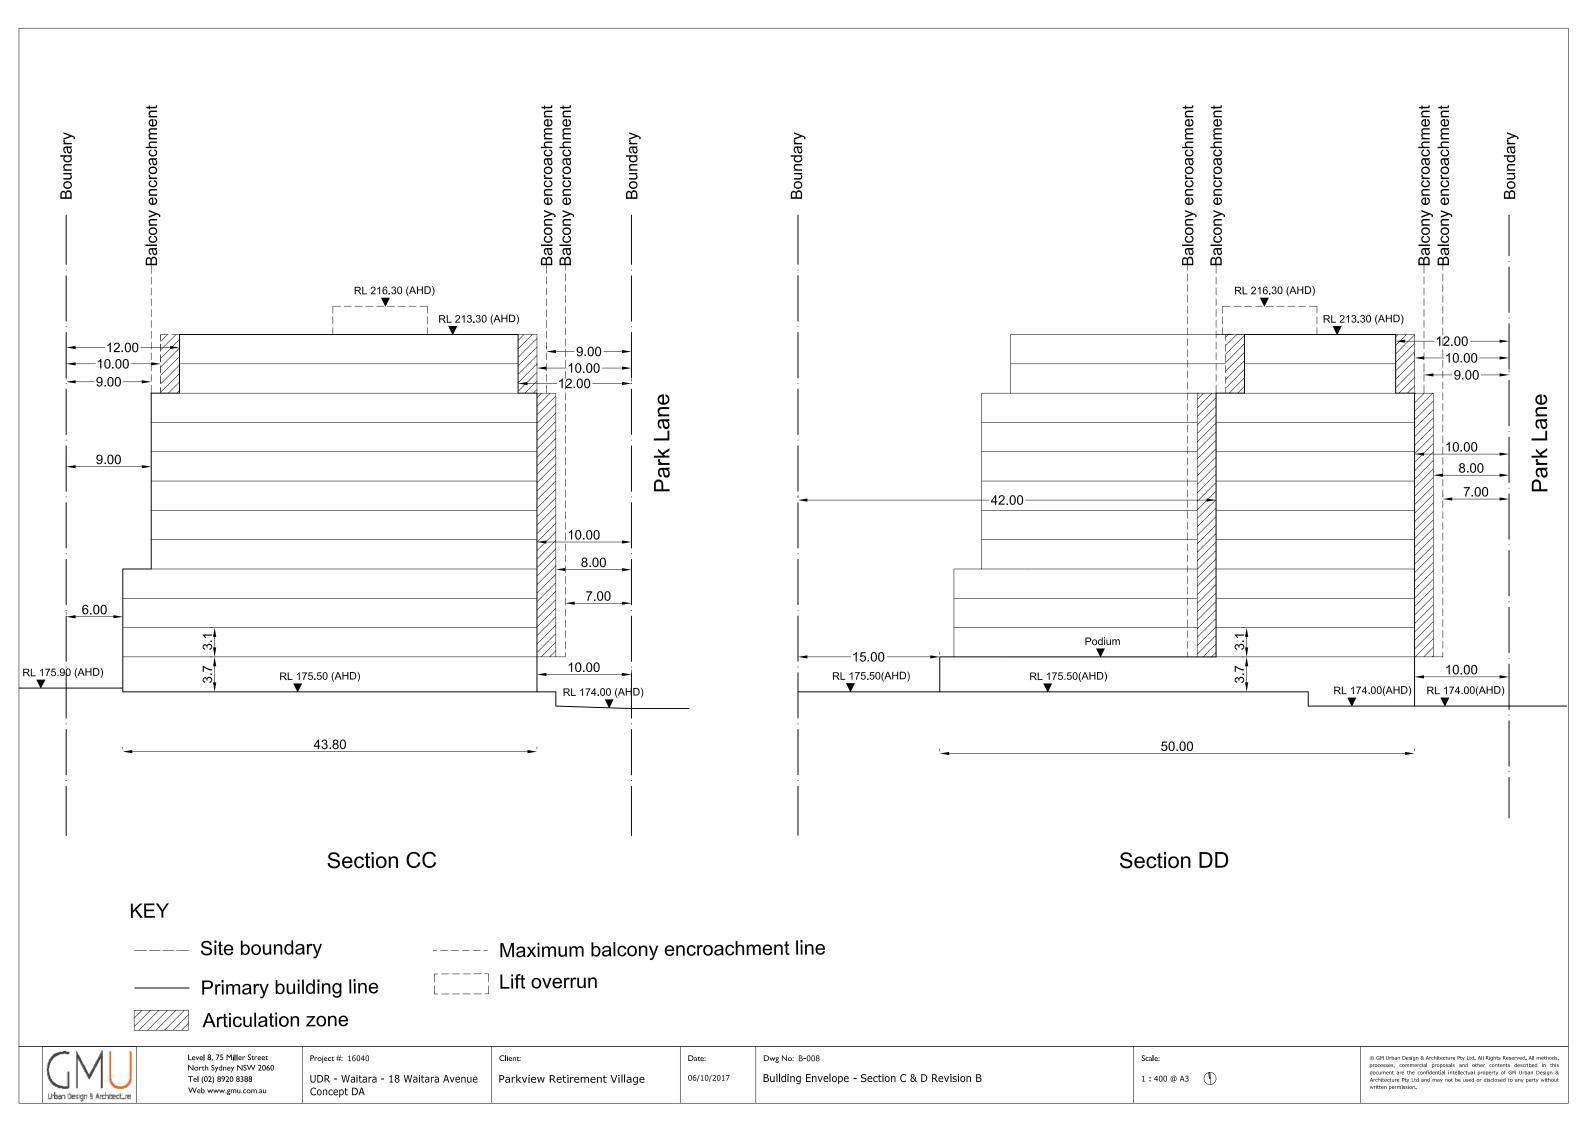

Parkview Retirement Village

Date: 06/10/2017 Dwg No: B-007 Building Envelope - Section A & B Revision B Scale: 1:400 @ A3 © GM Urban Design & Architecture Pty Ltd. All Rights Reserved. All methods, processes, commerdal proposals and other contents described in this document are the confidential intellectual property of GM Urban Design & Architecture Pty Ltd and may not be used or disclosed to any party without written permission.