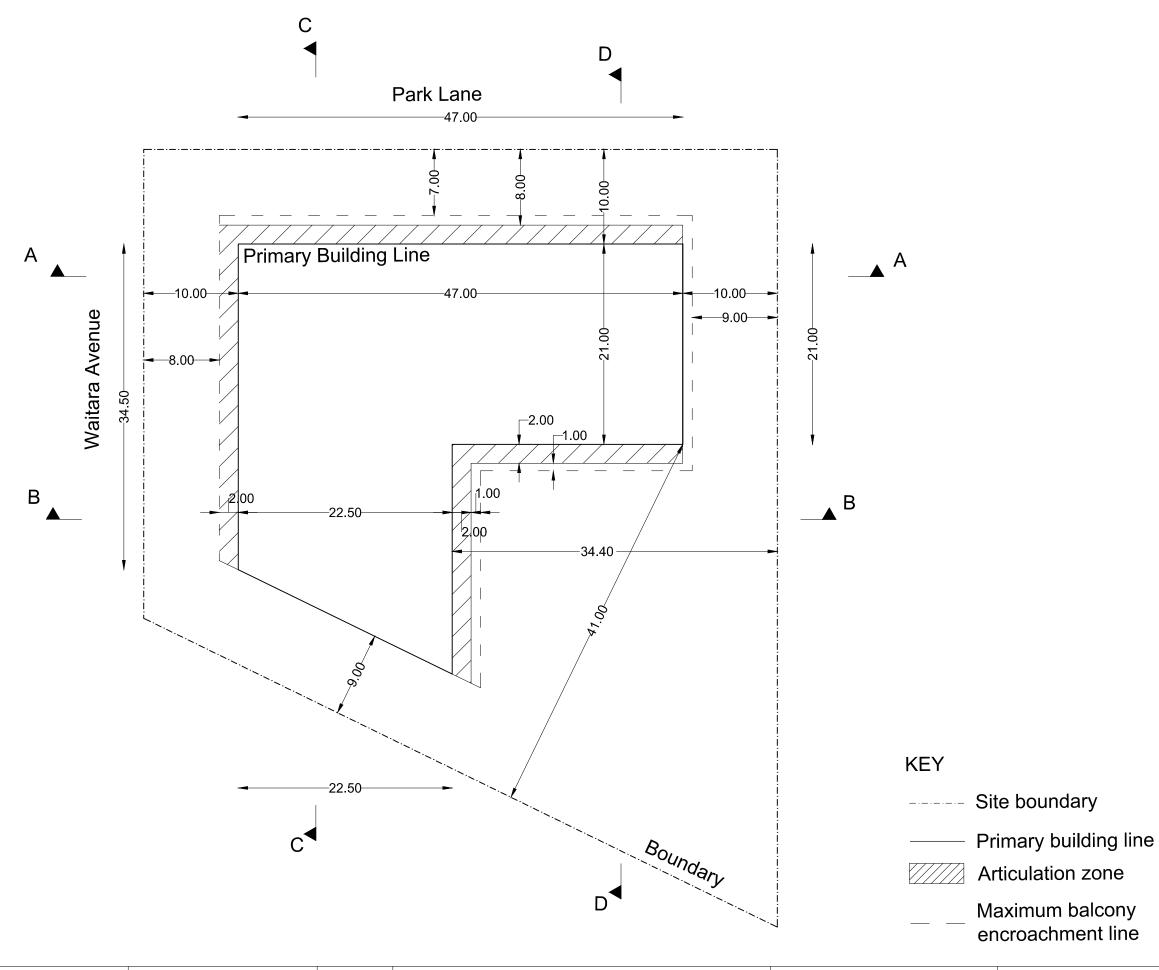

UDR - Waitara - 18 Waitara Avenue Concept DA Parkview Retirement Village

Date: 06/10/2017

Dwg No: B-005

Building Envelope - Levels 4 - 9 Revision B

Scale: 1:400 @ A3

Project #: 16040 UDR - Waitara - 18 Waitara Avenue Concept DA