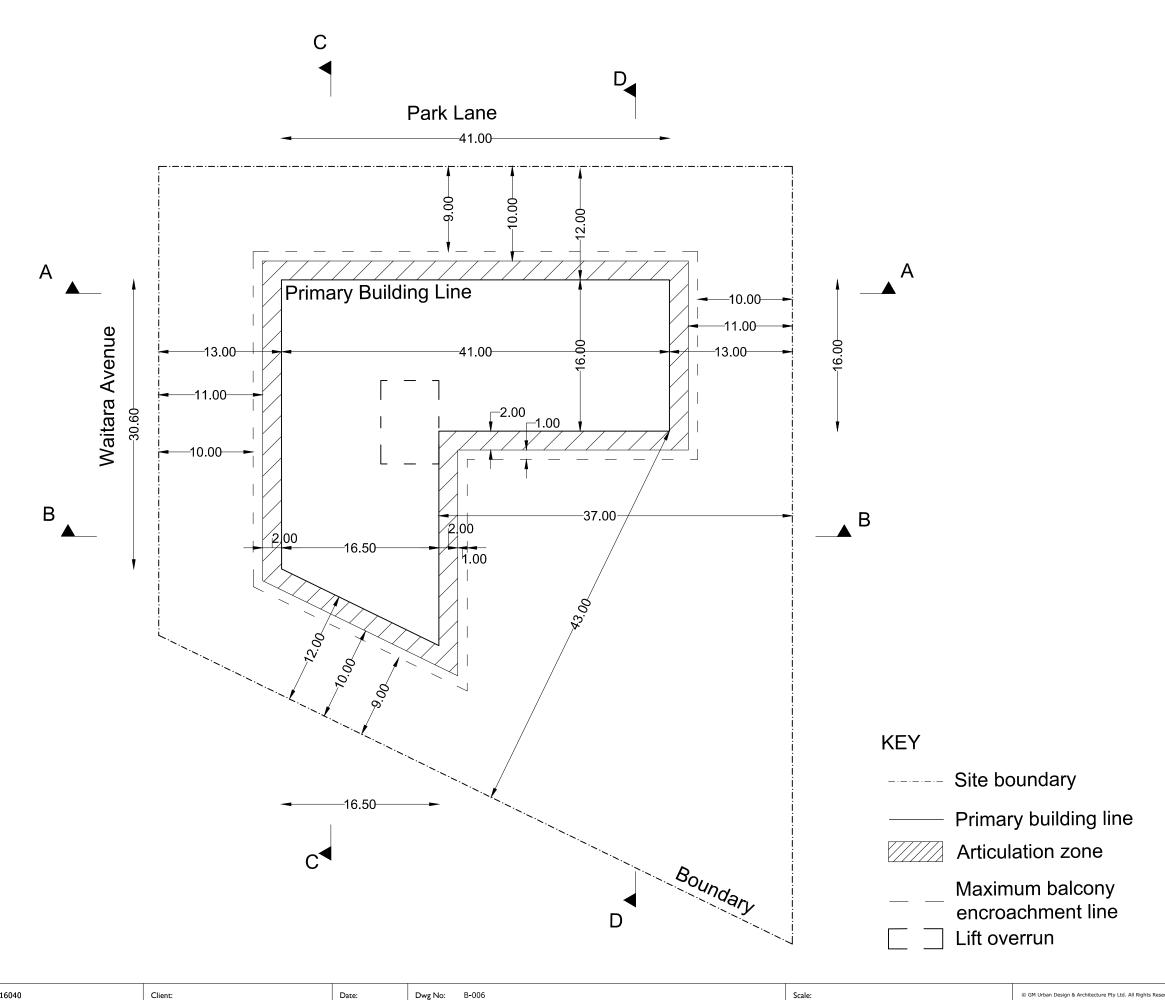

Parkview Retirement Village

Date: 06/10/2017 Dwg No: B-007 Building Envelope - Section A & B Revision B Scale: 1:400 @ A3 © GM Urban Design & Architecture Pty Ltd. All Rights Reserved. All methods, processes, commerdal proposals and other contents described in this document are the confidential intellectual property of GM Urban Design & Architecture Pty Ltd and may not be used or disclosed to any party without written permission.