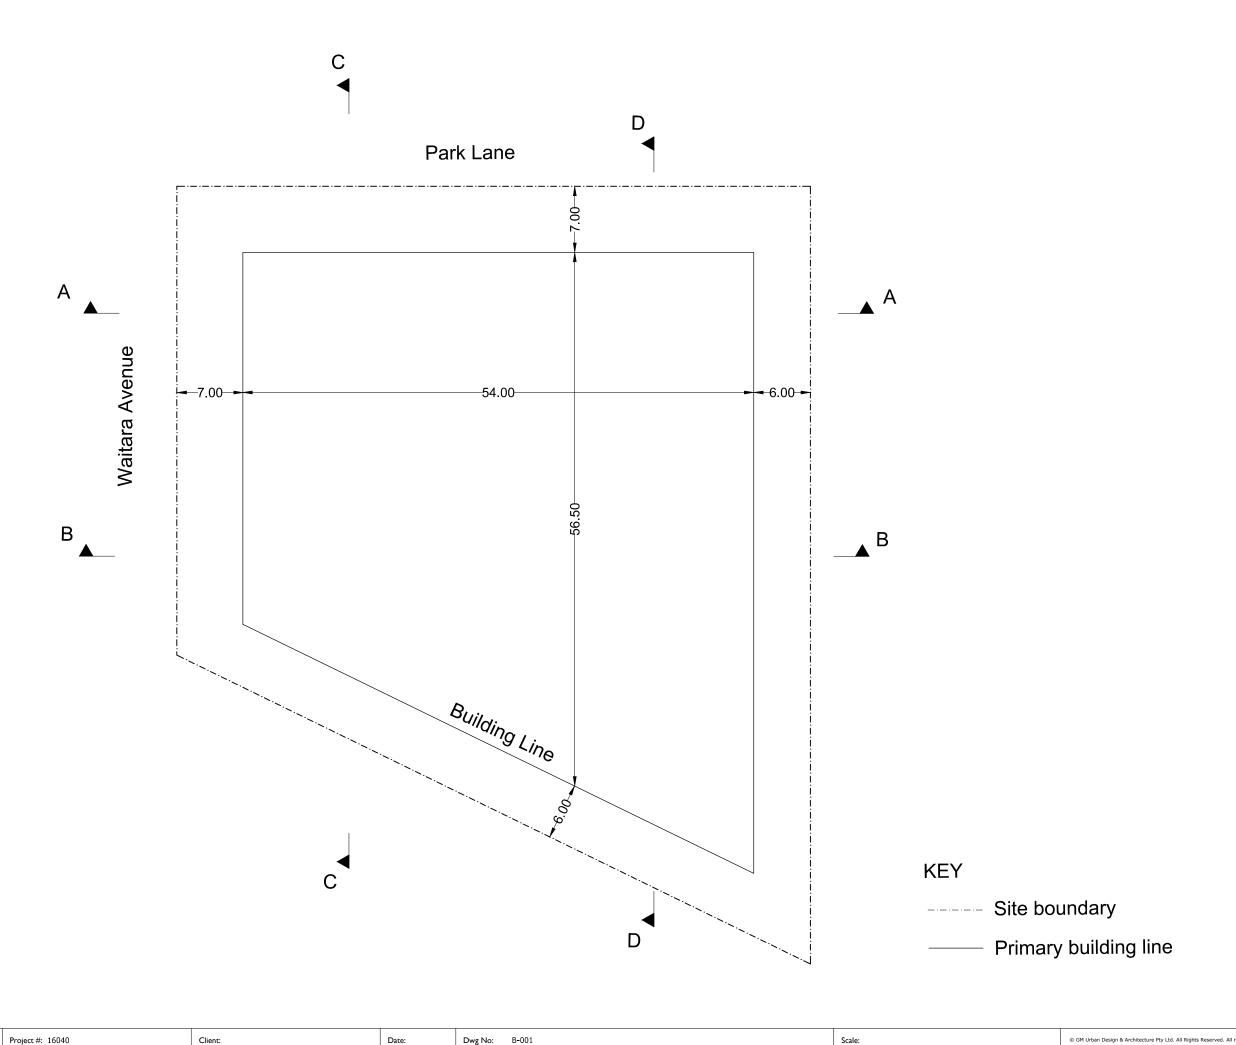

Project #: 16040

UDR - Waitara - 18 Waitara Avenue Concept DA Client:
Parkview Retirement Village

Date: 06/10/2017

Dwg No: B-002

Building Envelope - Ground Floor Revision B

Scale: 1:400 @ A3

Project #: 16040