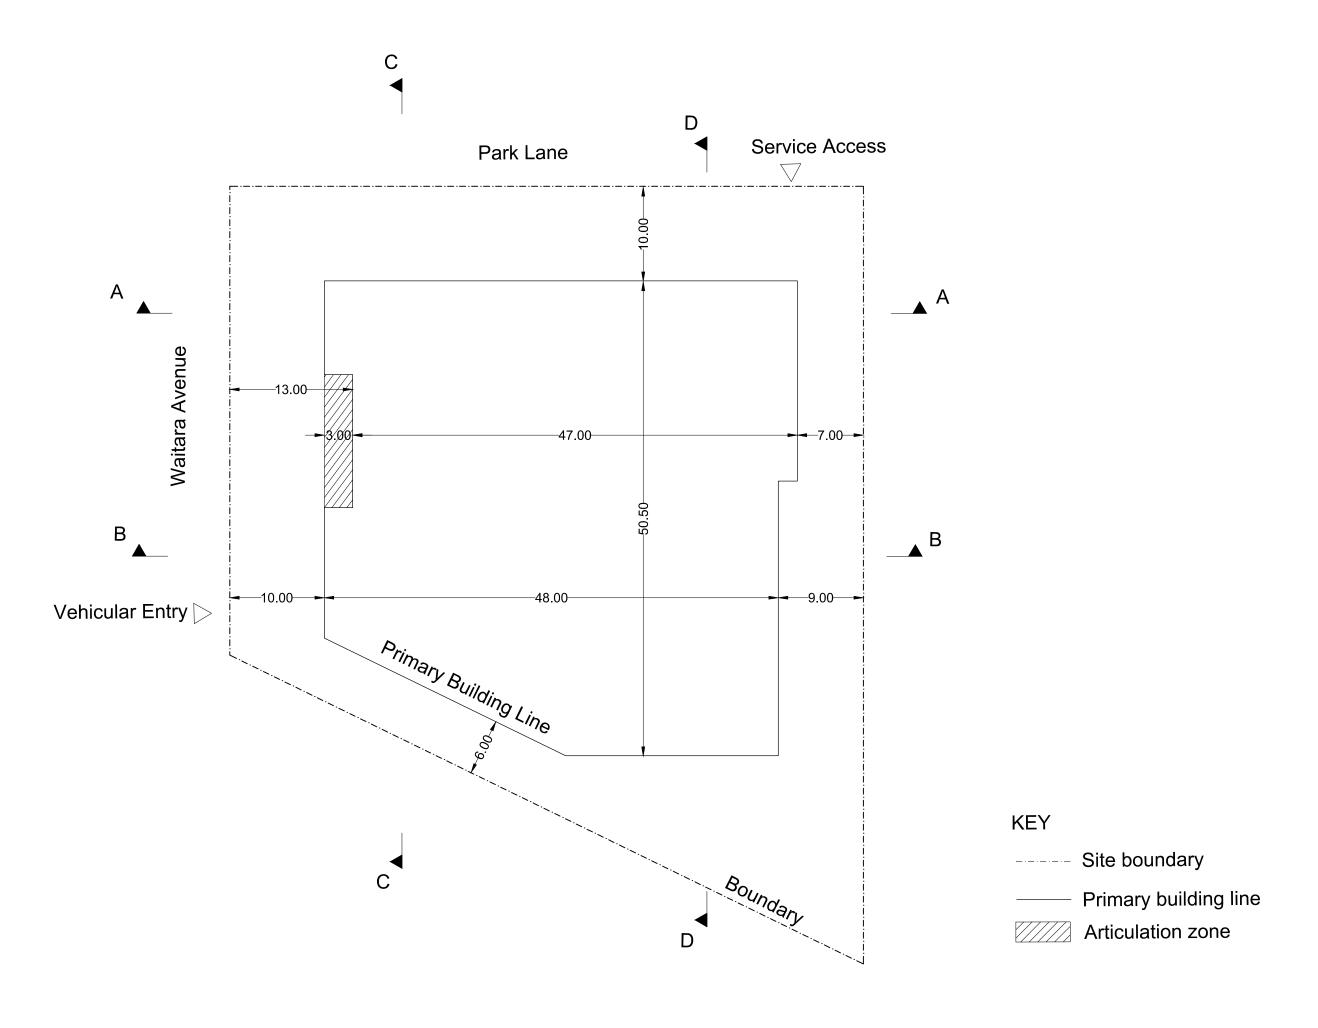

Project #: 16040

UDR - Waitara - 18 Waitara Avenue Concept DA Client:
Parkview Retirement Village

Date: 06/10/2017

Dwg No: B-002

Building Envelope - Ground Floor Revision B

Scale: 1:400 @ A3

Project #: 16040