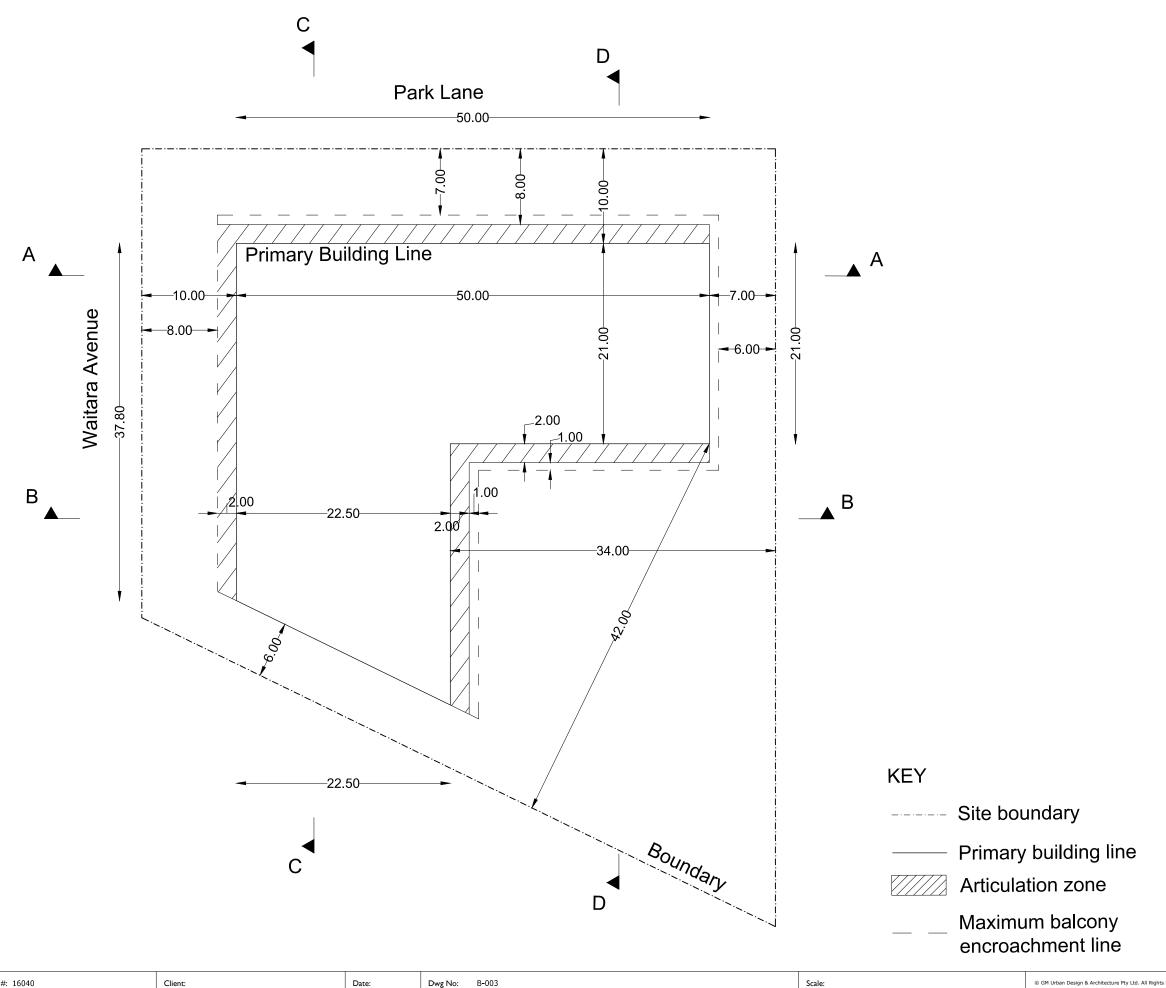

UDR - Waitara - 18 Waitara Avenue

Parkview Retirement Village

06/10/2017

Dwg No: B-004

Building Envelope - Levels 2 - 3 Revision B

1:400 @ A3

1

Project #: 16040