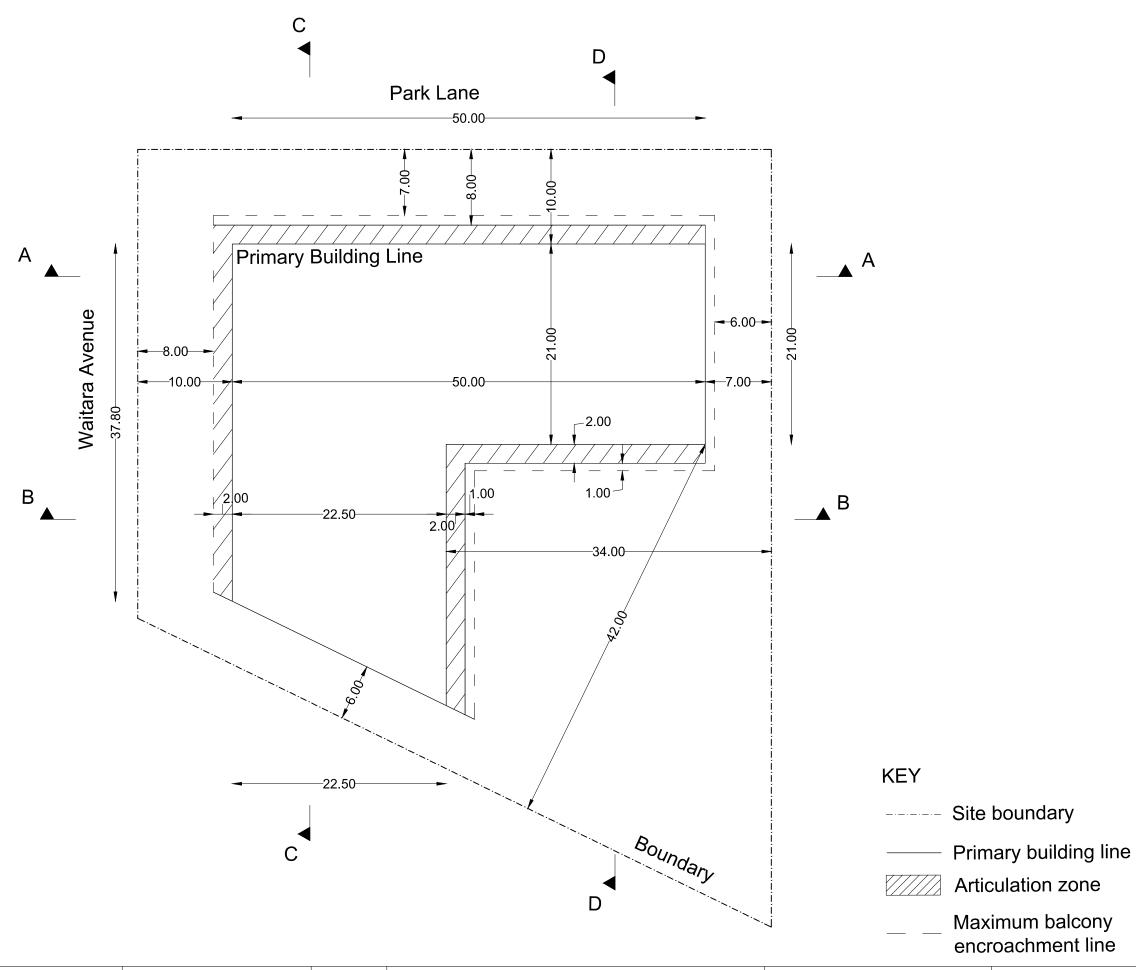

UDR - Waitara - 18 Waitara Avenue Concept DA Parkview Retirement Village

Date: 06/10/2017

Dwg No: B-005

Building Envelope - Levels 4 - 9 Revision B

Scale: 1:400 @ A3

Project #: 16040 UDR - Waitara - 18 Waitara Avenue Concept DA